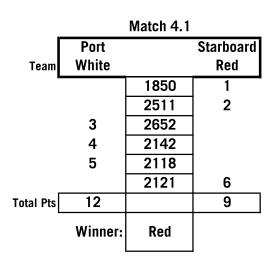

#### **Round Robin**

Each team competed in six matches

| First Place | Second Place        | Third Place | Fourth Place |
|-------------|---------------------|-------------|--------------|
| White Team  | Black Team          | Blue Team   | Red Team     |
| Four wins   | Three wins          | Three Wins  | Two Wins     |
|             | Tiebreaker: Black w |             |              |
|             | matches against Blu | Je          |              |

### **Round Robin Matches**

|           | Match 4.2 |       |           |
|-----------|-----------|-------|-----------|
| Г         | Port      |       | Starboard |
| Team      | Black     |       | Blue      |
| -         | 1         | 1987  |           |
|           | 2         | 2711  |           |
|           |           | 2091  | 3         |
|           | 4         | 2033  |           |
|           |           | 2126  | 5         |
|           |           | 2154  | 6         |
| Total Pts | 7         |       | 14        |
|           | Winner:   | Black |           |

|           | Match 5.1 |      |           |
|-----------|-----------|------|-----------|
|           | Port      |      | Starboard |
| Team      | Blue      |      | Red       |
| •         | 1         | 2126 |           |
|           | 2         | 2091 |           |
|           | 3         | 2154 |           |
|           |           | 2511 | 4         |
|           |           | 1850 | 5         |
|           |           | 2121 | 6         |
| Total Pts | 6         |      | 15        |
|           | Winner:   | Blue |           |

| Match | 5.2 |  |
|-------|-----|--|
|       |     |  |

| Team      | Port<br>Black |       | Starboard<br>White |
|-----------|---------------|-------|--------------------|
| -         |               | 2652  | 1                  |
|           | 2             | 2711  |                    |
|           | 3             | 1987  |                    |
|           |               | 2118  | 4                  |
|           |               | 2142  | 5                  |
|           | 6             | 2033  |                    |
| Total Pts | 11            |       | 10                 |
| _         | Winner:       | White |                    |

|           | Match 6.1 |       |           |
|-----------|-----------|-------|-----------|
| ſ         | Port      |       | Starboard |
| Team      | Black     |       | Red       |
| -         | 1         | 2711  |           |
|           | 2         | 2033  |           |
|           |           | 1850  | 3         |
|           |           | 2121  | 4         |
|           | 5         | 1987  |           |
|           |           | 2511  | 6         |
| Total Pts | 8         |       | 13        |
| _         | Winner:   | Black |           |

|           | Match 6.2 |       |           |
|-----------|-----------|-------|-----------|
|           | Port      |       | Starboard |
| Team      | Blue      |       | White     |
|           |           | 2142  | 1         |
|           | 2         | 2091  |           |
|           |           | 2652  | 3         |
|           | 4         | 2154  |           |
|           | 5         | 2126  |           |
|           |           | 2118  | 6         |
| Total Pts | 11        |       | 10        |
|           | Winner:   | White |           |