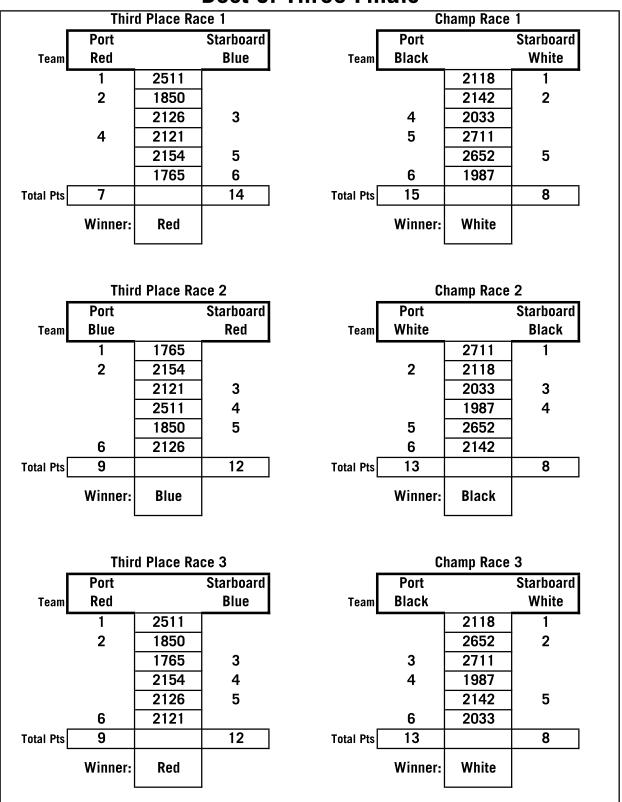

# **Final Results**

| First Place        | Second Place          | Third Place       | Fourth Place          |
|--------------------|-----------------------|-------------------|-----------------------|
| White Team         | Black Team            | Red Team          | Blue Team             |
| 2118 John Gryzbek  | 1987 Noel Neuman      | 1850 John Berg    | 2091 Chris Seymour    |
| 2142 Imants Pone   | 2033 Marley Crews-Hil | l 2121 Hana Pagel | 2126 Joe Reincke      |
| 2652 Eric Wellmann | 2711 Keith Morical    | 2511 Joe Fricton  | 2154 Trevor Litsey    |
|                    |                       |                   | 1765 J. Marquardt-Alt |

| Champ Best of Three Set |            | Third Place Best of Three Set |           |
|-------------------------|------------|-------------------------------|-----------|
| White Team              | Black Team | Red Team                      | Blue Team |
| Match 1, Match 3        | Match 2    | Match 1, Match 3              | Match 2   |

# **Best of Three Finals**