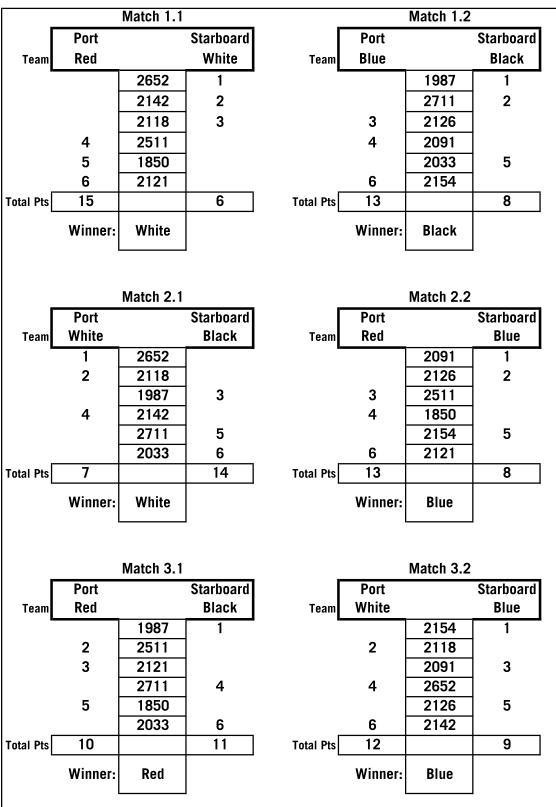

#### **Round Robin**

Each team competed in six matches

| First Place | Second Place        | Third Place | Fourth Place |
|-------------|---------------------|-------------|--------------|
| White Team  | Black Team          | Blue Team   | Red Team     |
| Four wins   | Three wins          | Three Wins  | Two Wins     |
|             | Tiebreaker: Black w |             |              |
|             | matches against Blu | Je          |              |

### **Round Robin Matches**

|           | Match 4.2 |       |           |
|-----------|-----------|-------|-----------|
| Г         | Port      |       | Starboard |
| Team      | Black     |       | Blue      |
| -         | 1         | 1987  |           |
|           | 2         | 2711  |           |
|           |           | 2091  | 3         |
|           | 4         | 2033  |           |
|           |           | 2126  | 5         |
|           |           | 2154  | 6         |
| Total Pts | 7         |       | 14        |
|           | Winner:   | Black |           |

|           | Match 5.1 |      |           |
|-----------|-----------|------|-----------|
|           | Port      |      | Starboard |
| Team      | Blue      |      | Red       |
| •         | 1         | 2126 |           |
|           | 2         | 2091 |           |
|           | 3         | 2154 |           |
|           |           | 2511 | 4         |
|           |           | 1850 | 5         |
|           |           | 2121 | 6         |
| Total Pts | 6         |      | 15        |
|           | Winner:   | Blue |           |

| Match | 5.2 |  |
|-------|-----|--|
|       |     |  |

| Team      | Port<br>Black |       | Starboard<br>White |
|-----------|---------------|-------|--------------------|
| -         |               | 2652  | 1                  |
|           | 2             | 2711  |                    |
|           | 3             | 1987  |                    |
|           |               | 2118  | 4                  |
|           |               | 2142  | 5                  |
|           | 6             | 2033  |                    |
| Total Pts | 11            |       | 10                 |
| _         | Winner:       | White |                    |

|           | Match 6.1 |       |           |
|-----------|-----------|-------|-----------|
| ſ         | Port      |       | Starboard |
| Team      | Black     |       | Red       |
| -         | 1         | 2711  |           |
|           | 2         | 2033  |           |
|           |           | 1850  | 3         |
|           |           | 2121  | 4         |
|           | 5         | 1987  |           |
|           |           | 2511  | 6         |
| Total Pts | 8         |       | 13        |
| _         | Winner:   | Black |           |

|           | Match 6.2 |       |           |
|-----------|-----------|-------|-----------|
|           | Port      |       | Starboard |
| Team      | Blue      |       | White     |
|           |           | 2142  | 1         |
|           | 2         | 2091  |           |
|           |           | 2652  | 3         |
|           | 4         | 2154  |           |
|           | 5         | 2126  |           |
|           |           | 2118  | 6         |
| Total Pts | 11        |       | 10        |
|           | Winner:   | White |           |